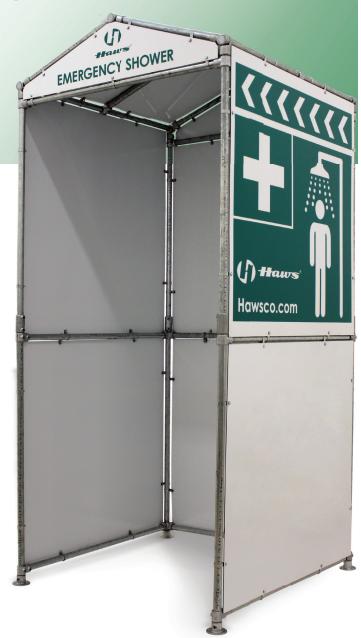

# Three-Sided Enclosure Model **9035**

The three-sided enclosure provides victim privacy and protection when needed during an emergency. A compact solution that can be easily transported between job sites.

# **FEATURES**

- Durable construction with Dibond® aluminum side panels
- · Metal mounting feet to secure to all surfaces
- Highly-visible emergency signage for improved on-site safety
- Optional privacy curtain available (model 9040)

## **BENEFITS**

- Protects your emergency shower and eyewash from the elements
- Provides shade and is wind resistant for victim comfort
- · Provides privacy when needed the most
- Easy to install indoors or at outdoor job sites
- Ideal for permanent or short-term job applications
- Standardization of pipe and panel sizing for easy installation
- Peaked roof allows for compatibility with most competitive combination units
- Ships in a compact wooden crate for easy transportation between job sites