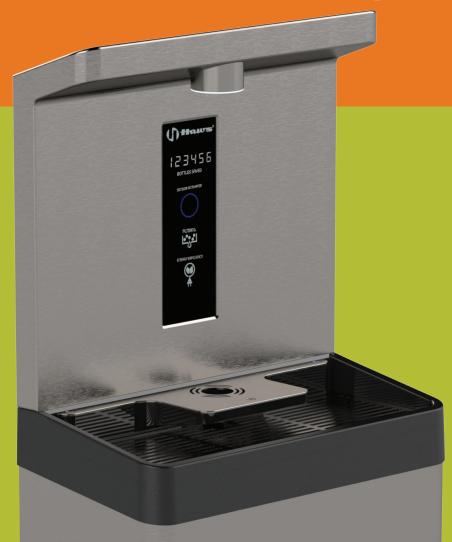

# Haws<sup>®</sup> Introduces the Touchless **EWC 1210**

On-wall, ADA-compliant\*, touchless, chilled bottle filler merges the unmatched quality and innovative design of Haws product, now with the fastest lead time in the market.

# **Hygienic Motion Activation**

Thoughtfully designed for user peace of mind, the EWC 1210 is the latest hydration solution in the Haws line-up.

- An intuitive LED display together with hands-free activation helps eliminate the spread of germs and makes for a quick, clean, touchless operation.
- An adjustable, elevated platform separates the clean fill area from the used water pour area, while a deeper basin ensures greater spill mitigation for a truly hygienic user experience.