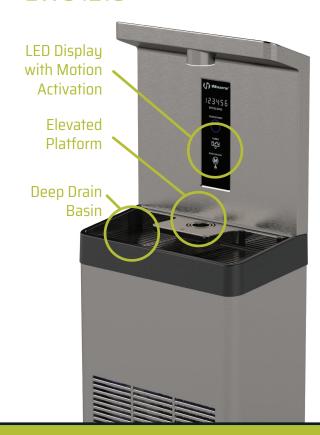

# **Hygienic Motion Activation**

Thoughtfully designed for user peace of mind, the EWC 1210 is the latest hydration solution in the Haws line-up.

- An intuitive LED display together with hands-free activation helps eliminate the spread of germs and makes for a quick, clean, touchless operation.
- An adjustable, elevated platform separates the clean fill area from the used water pour area, while a deeper basin ensures greater spill mitigation for a truly hygienic user experience.