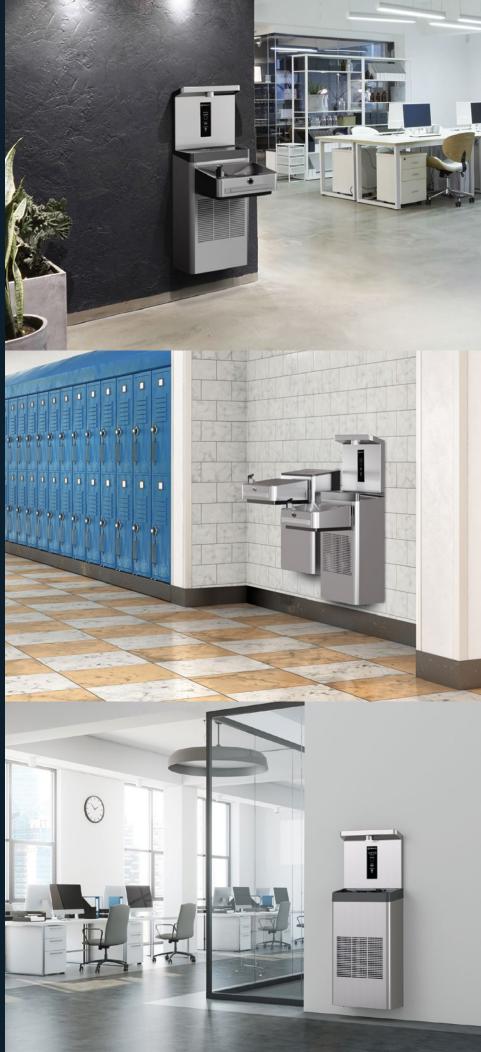

## Universal Design for Universal Access

## Essential to any project.

Designed with the installer in mind, the unit provides large clearances inside to allow for easy installation, filter replacement, and maintenance. The EWC is the only water cooler that combines a self-adjusting flow control with a laminar flow insert in the bubbler head nozzle. In addition, certain models have standard features that would be costly upgrades for other companies, including stainless steel finish, energy savings mode, LED electronic display, and bottle filler light. All of these features make the EWC the most economical and modern choice on the market.