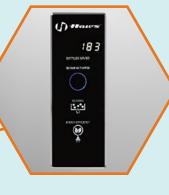

- Intuitive LED display with sensor activation and easy maintenance notification and controls
- Durable stainless steel body and fountain
- Lighted bottle filler dispenser
- Sensor activation drinking fountain