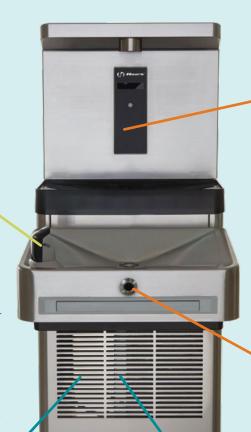

- Intuitive LED display with sensor activation and easy maintenance notification and controls
- Durable stainless steel body and fountain
- Lighted bottle filler dispenser
- Sensor activation drinking fountain

- Large clearances make filter replacement and maintenance easy
- Designed with retrofit capabilities
- Smart energy saving capability is standard (filtered and bottle filler units)
- Quiet Operation

## Essential to any project.

Designed with the installer in mind, the unit provides large clearances inside to allow for easy installation, filter replacement, and maintenance. The EWC is the only water cooler that combines a self-adjusting flow control with a laminar flow insert in the bubbler head nozzle. In addition, certain models have standard features that would be costly upgrades for other companies, including stainless steel finish, energy savings mode, LED electronic display, and bottle filler light. All of these features make the EWC the most economical and modern choice on the market.