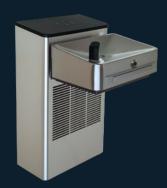

### Model **12015FH**

Single, stainless steel, sensor-operated, filtered electric water cooler