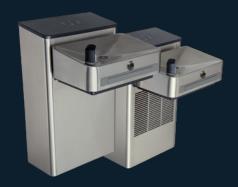

### **EWC Product Configurator**

Model 1212SFH

Hi-lo, stainless steel, sensor-operated, filtered electric water cooler with bottle filler

### Model 1202SFH

Hi-Lo, stainless steel, sensor-operated, filtered electric water cooler