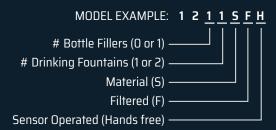

### **EWC Product Configurator**

Model 1212SFH

Hi-lo, stainless steel, sensor-operated, filtered electric water cooler with bottle filler

### Model 1211SFH

Single, stainless steel, sensor-operated, filtered electric water cooler with bottle filler

### Model 1202SFH

Hi-Lo, stainless steel, sensor-operated, filtered electric water cooler

### Model **12015FH**

Single, stainless steel, sensor-operated, filtered electric water cooler

### Model **12105F**

Single, stainless steel, sensor-operated, filtered bottle filler with electric cooler