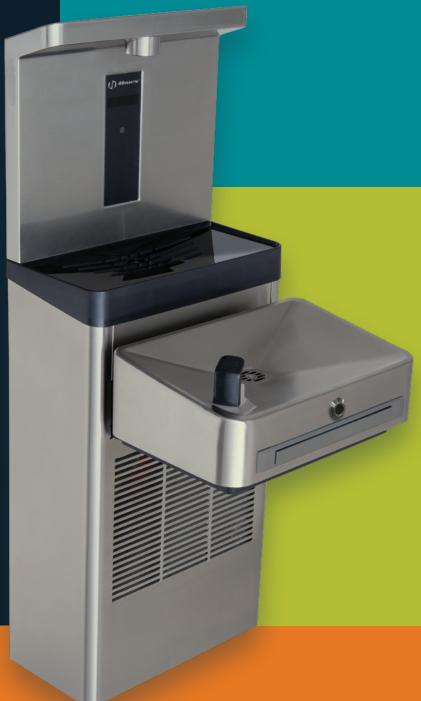

# The New Standard in Electric Water Coolers and Standalone Bottle Fillers

- Integral anti-microbial properties
- Anti-rotational bubbler head to help prevent vandalism
- Industry-leading bottle fill rate (1.1 gpm)
- Integral laminar flow technology
- Patent-pending enhanced tankless water cooler for consistently cooled water during use
- Patent-pending, self-leveling mounting system ensures flush alignment every time
- Enhanced electronics to ensure filtered water at every activation (for filtered units only)
- Carbon block filter cartridge
- Service life: 1 year or 3,000 gallons(11356L)
- 100% Lead-free waterways

- Intuitive LED display with sensor activation and easy maintenance notification and controls
- Durable stainless steel body and fountain
- Lighted bottle filler dispenser
- Sensor activation drinking fountain

### Model 1211SFH

Single, stainless steel, sensor-operated, filtered electric water cooler with bottle filler