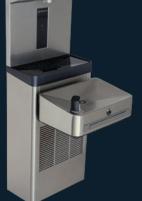

### Model 1211SFH

Single, stainless steel, sensor-operated, filtered electric water cooler with bottle filler

### Model **12105F**

Single, stainless steel, sensor-operated, filtered bottle filler with electric cooler