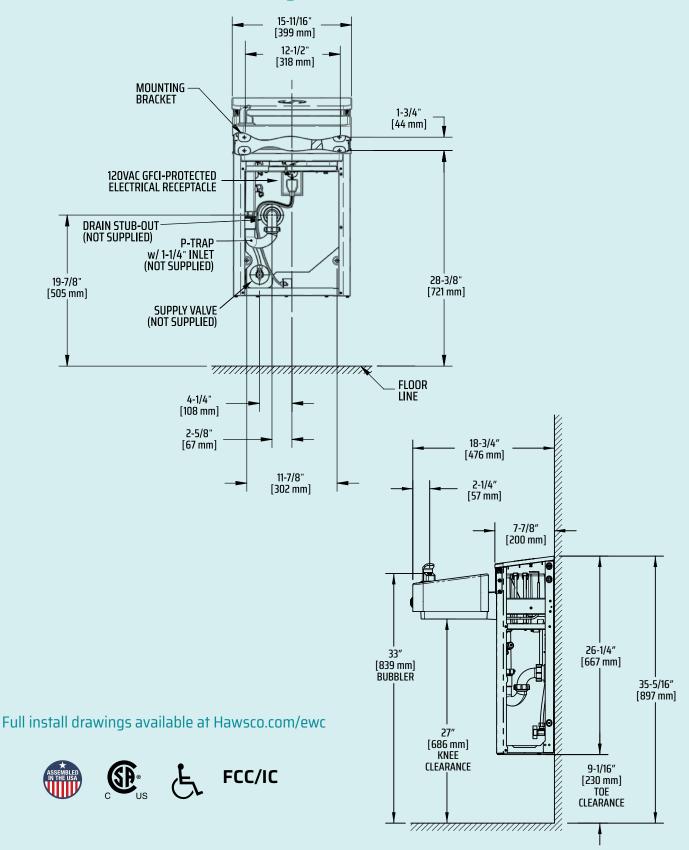

Patent-pending, self-leveling mounting system ensures flush alignment every time
- Enhanced electronics to ensure filtered water at every activation (for filtered units only)
- Carbon block filter cartridge
- Service life: 1 year or 3,000 gallons(11356L)
- 100% Lead-free waterways







- Intuitive LED display with sensor activation and easy maintenance notification and controls
- Durable stainless steel body and fountain
- Lighted bottle filler dispenser
- Sensor activation drinking fountain



- Large clearances make filter replacement and maintenance easy
- Designed with retrofit capabilities
- Smart energy saving capability is standard (filtered and bottle filler units)
- Quiet Operation



## **Install Drawing**

## Typical Single/Low Unit

## Universal Design for Universal Access



## Quality that delivers. Design that captivates.

Haws has a well-earned reputation for designing and manufacturing the highest quality hydration products in the industry. And with the introduction of the EWC 1200 series, we're building on that reputation for the future.

## Essential to any project.

Designed with the installer in mind, the unit provides large clearances inside to allow for easy installation, filter replacement, and maintenance. The EWC is the only water cooler that combines a self-adjusting flow control with a laminar flow insert in the bubbler head nozzle. In addition, certain models have standard features that would be costly upgrades for other companies, including stainless steel finish, energy savings mode, LED electronic display, and bottle filler light. All of t