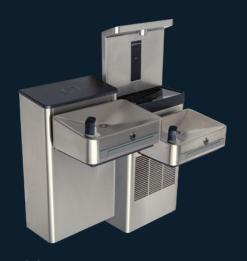

## Universal Design for Universal Access

### **EWC Product Configurator**

Model 1212SFH

Hi-lo, stainless steel, sensor-operated, filtered electric water cooler with bottle filler

### Model 1211SFH

Single, stainless steel, sensor-operated, filtered electric water cooler with bottle filler