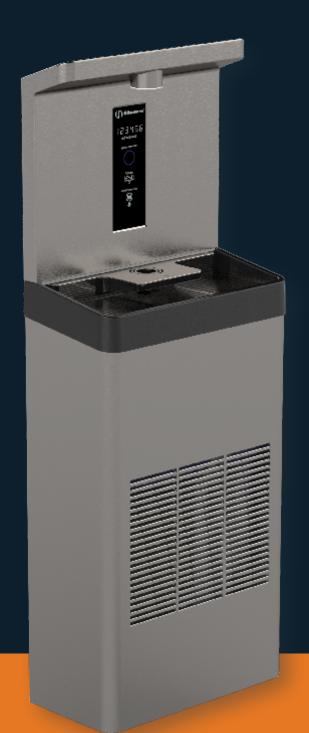

- Intuitive LED display with sensor activation and easy maintenance notification and controls
- Durable stainless steel body and fountain
- Lighted bottle filler dispenser
- Sensor activation drinking fountain

- Large clearances make filter replacement and maintenance easy
- Designed with retrofit capabilities
- Smart energy saving capability is standard (filtered and bottle filler units)
- Quiet Operation

## Essential to any project.

Designed with the installer in mind, the unit provides large clearances inside to allow for easy installation, filter replacement, and maintenance. The EWC is the only water cooler that combines a self-adjusting flow control with a laminar flow insert in the bubbler head nozzle. In addition, certain models have standard features that would be costly upgrades for other companies, including stainless steel finish, energy savings mode, LED electronic display, and bottle filler light. All of these features make the EWC the most economical and modern choice on the market.